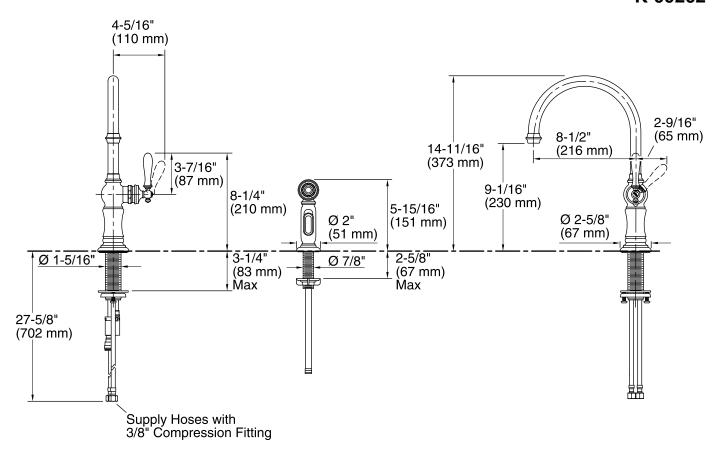

### **Technical Information**

All product dimensions are nominal.

Spout reach: 8-1/2" (216 mm)

Faucet:

Flow rate: 1.8 gal/min (6.8 l/min)

Pressure: 60 psi (4.1 bar)