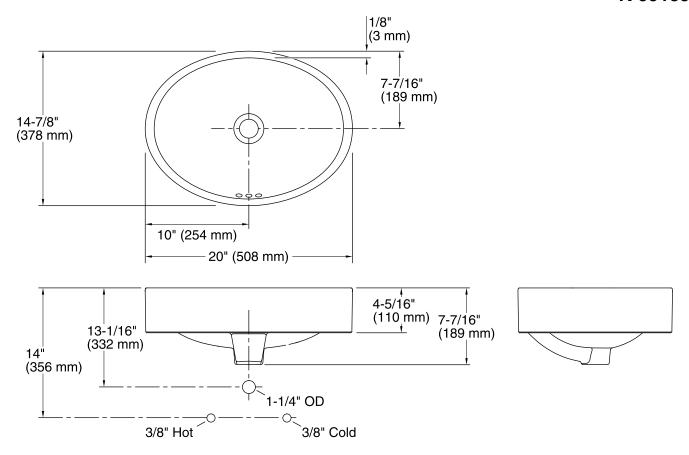

# **Technical Information**

All product dimensions are nominal.

Bowl configuration: Single

Installation: Above-counter

Bowl area (Only) Bowl depth: 5-1/2" (140 mm)

With overflow: Yes

Bowl area With overflow: Yes

Template: Above-counter, 1245921-7, required,

included