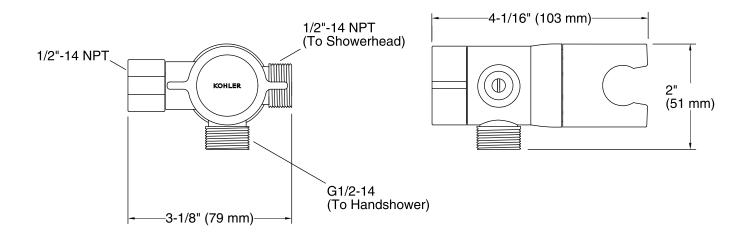

shower hoses, handshowers, and showerheads.
- Includes flow restrictor that limits water flow to 2.5 gpm (gallons per minute) when one or both showering components are running.

#### Material

KOHLER finishes resist corrosion and tarnishing.



### **Codes/Standards**

ASME A112.18.1/CSA B125.1

**Kohler Faucet Lifetime Limited** Warranty

See website for detailed warranty information.

#### **Available Color/Finishes**

Color tiles intended for reference only.

| Color | Code | Description     |  |
|-------|------|-----------------|--|
|       | CP   | Polished Chrome |  |

| 0. |                         |
|----|-------------------------|
| BN | Vibrant® Brushed Nickel |

2BZ Oil-Rubbed Bronze



Awaken® Shower Arm Diverter K-98770

# KOHLER. Faucets

Awaken® Shower Arm Diverter K-98770



#### **Technical Information** All product dimensions are nominal.

## Notes

Install this product according to the installation guide.