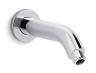

Exhale™ Shower Arm K-98358

#### **Features**

- 1/2-inch NPT connection.
- For use with KOHLER showerheads (sold separately).
- Includes flange.

### Material

- Premium metal construction.
- KOHLER finishes resist corrosion and tarnishing.

### Installation

Wall-mount