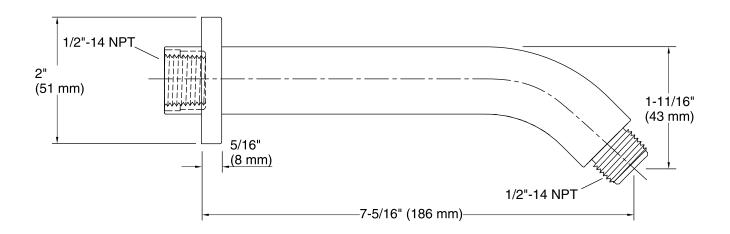

Exhale™ Shower Arm K-98358

#### **Features**

- 1/2-inch NPT connection.
- For use with KOHLER showerheads (sold separately).
- Includes flange.

### Material

- Premium metal construction.
- KOHLER finishes resist corrosion and tarnishing.

### Installation

Wall-mount



## Codes/Standards

ASME A112.18.1/CSA B125.1

# **KOHLER® Faucet Lifetime Limited Warranty**

See website for detailed warranty information.

### Available Color/Finishes

Color tiles intended for reference only.

| Color | Code | Description              |
|-------|------|--------------------------|
|       | CP   | Polished Chrome          |
|       | SN   | Vibrant® Polished Nickel |
|       | BN   | Vibrant® Brushed Nickel  |
|       | TT   | Titanium                 |







## **Technical Information**

All product dimensions are nominal.

### **Notes**

Install this product according to the installation guide.