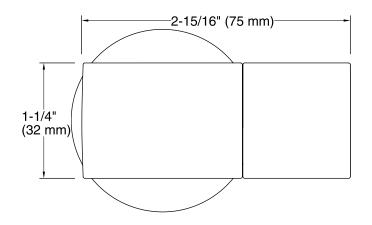

tes with other products in the Exhale collection

#### Material

- Metal construction
- KOHLER finishes resist corrosion and tarnishing

#### Installation

Wall-mount



### Codes/Standards

None Applicable

See website for detailed warranty information.

#### Available Color/Finishes

Color tiles intended for reference only.

| Color         | Code | Description              |
|---------------|------|--------------------------|
|               | CP   | Polished Chrome          |
|               | SN   | Vibrant® Polished Nickel |
| in the second | BN   | Vibrant® Brushed Nickel  |
|               | TT   | Vibrant Titanium         |
|               |      |                          |



## Exhale® Adjustable Wall Bracket K-98349

# KOHLER. Faucets

Exhale® Adjustable Wall Bracket K-98349





# Technical Information

All product dimensions are nominal.

# Notes

Install this product according to the installation guide.