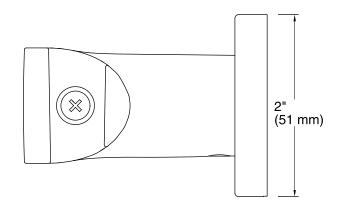

s with other products in the Exhale collection

#### Material

- Metal construction
- KOHLER finishes resist corrosion and tarnishing

#### Installation

Wall-mount



### Codes/Standards

None Applicable

See website for detailed warranty information.

#### Available Color/Finishes

Color tiles intended for reference only.

| Color         | Code | Description              |
|---------------|------|--------------------------|
|               | CP   | Polished Chrome          |
|               | SN   | Vibrant® Polished Nickel |
| in the second | BN   | Vibrant® Brushed Nickel  |
|               | TT   | Vibrant Titanium         |
|               |      |                          |



## Exhale® Adjustable Wall Bracket K-98349

# KOHLER. Faucets

Exhale® Adjustable Wall Bracket K-98349





# Technical Information

All product dimensions are nominal.

# Notes

Install this product according to the installation guide.