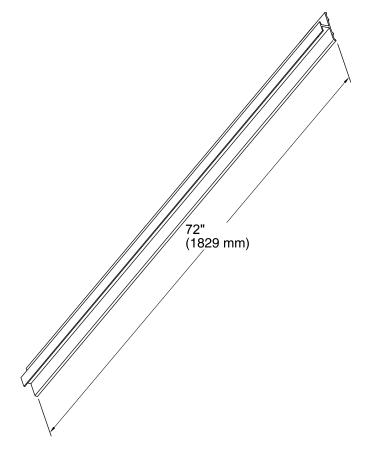

# Choreograph<sup>™</sup> 72" Seam Joint

2" Seam Joint **K-97736** 

#### **Technical Information** All product dimensions are nominal.

**Notes** Install this product according to the installation guide.