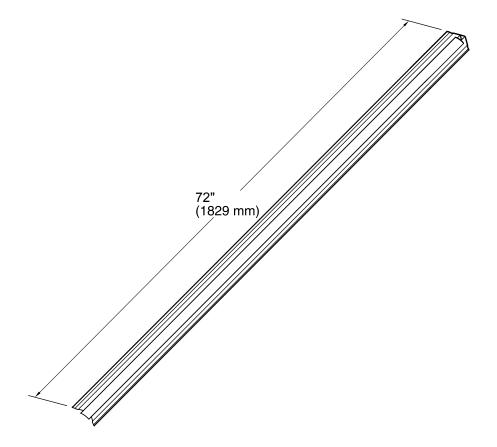

# Choreograph™

72" Corner Joint **K-97735** 

### **Technical Information**

All product dimensions are nominal.