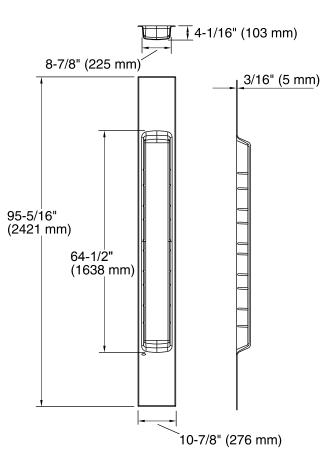

# Choreograph™ 9" Shower Locker K-97630

### **Technical Information**

All product dimensions are nominal.Installation:Individual WallWeight:11.5 lbs (5.2 kg)