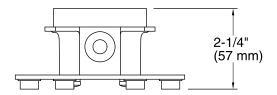

# Multiproduct Mounting-block K-97339

### **Features**

- For use with Purist<sup>®</sup>, Stillness<sup>®</sup>, Margaux<sup>®</sup> and Kelston<sup>®</sup> freestanding bath fillers.
- Can be installed without required freestanding bath filler.

Installed component/s: Test cap, and Mud guard.



Codes/Standards ASME A112.18.1/CSA B125.1

## **KOHLER® Faucet Lifetime Limited Warranty**

See website for detailed warranty information.









### **Technical Information**

All product dimensions are nominal.

#### **Notes**

Install this product according to the installation guide.

Adequate floor support is required. The wood support must be a minimum of 2" (51 mm) thick by 6" (152 mm) wide. 2x6 lumber is NOT adequate for this application.

Concrete can be used as the floor support. Requires 3/16" masonry drill bit and six 1/4" x 1-3/4" concrete screws, not included.