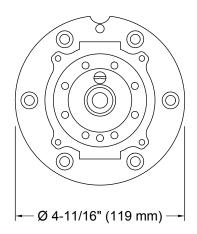

# Multiproduct Mounting-block K-97339

### **Features**

- For use with Purist<sup>®</sup>, Stillness<sup>®</sup>, Margaux<sup>®</sup> and Kelston<sup>®</sup> freestanding bath fillers.
- Can be installed without required freestanding bath filler.

Installed component/s: Test cap, and Mud guard.



Codes/Standards ASME A112.18.1/CSA B125.1

## **KOHLER® Faucet Lifetime Limited Warranty**

See website for detailed warranty information.









### **Technical Information**

All product dimensions are nominal.

#### **Notes**

Install this product according to the installation guide.

Adequate floor support is required. The wood support must be a minimum of 2" (51 mm) thick by 6" (152 mm) wide. 2x6 lumber is NOT adequate for this application.

Concrete can be used as the floor support. Requires 3/16" masonry drill bit and six 1/4" x 1-3/4" concrete screws, not included.