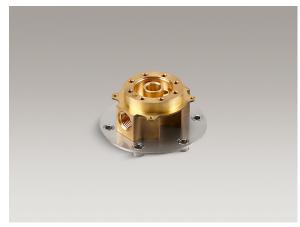

# Multiproduct Mounting-block K-97339

Installed component/s: Test cap, and Mud guard.

Codes/Standards ASME A112.18.1/CSA B125.1