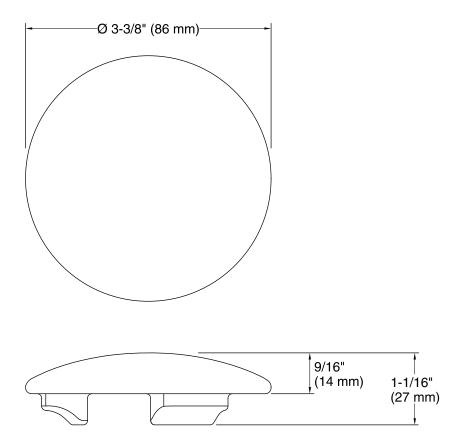

in cover.
- Designed to complement Kensho collection bathroom sinks.
- Aesthetic use only; intended to pair with a grid drain (sold separately).

### Material

- Available in Biancone marble from Italy or Grey Foussana limestone from Tunisia.
- Carved from natural stone, each drain cover is unique and shows distinctive variations in stone characteristics such as color, veining, and markings.



K-8324 Round Vessel Bathroom Sink K-8325 Trough Vessel Bathroom Sink



### Codes/Standards

None Applicable

# KOHLER® One-Year Limited Warranty

See website for detailed warranty information.

### Available Color/Finishes

Color tiles intended for reference only.

| Color | Code | Description  |
|-------|------|--------------|
|       | CS6  | Biancone     |
|       | CS7  | Grev Foussan |









## **Technical Information**

All product dimensions are nominal.