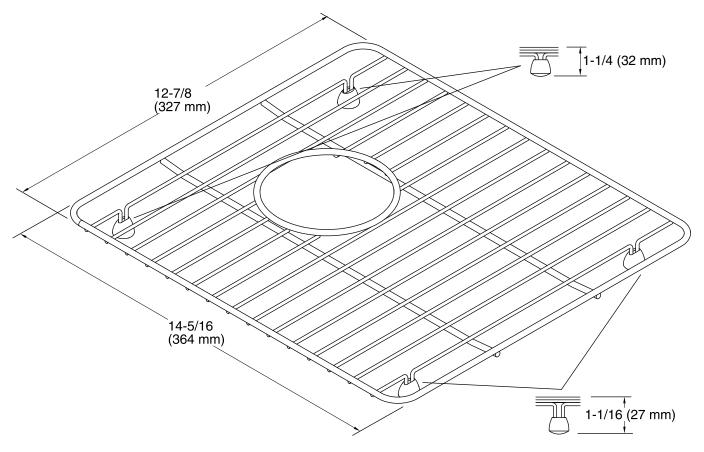

## Riverby® Sink Rack K-9238

**Technical Information** 

All product dimensions are nominal.