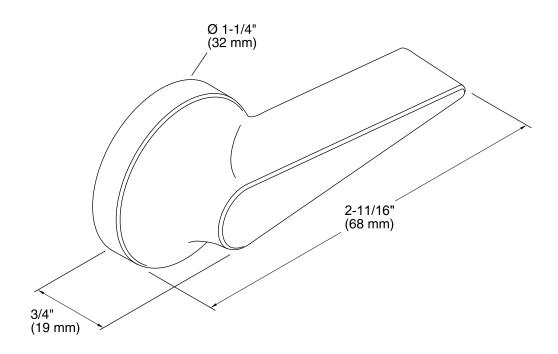

or durability.
- For use with the K-4007 San Souci one-piece toilets.



## **Codes/Standards**

None Applicable

### **KOHLER® One-Year Limited Warranty**

See website for detailed warranty information.

#### **Available Color/Finishes**

Color tiles intended for reference only.

| Color         | Code | Description                   |
|---------------|------|-------------------------------|
|               | SN   | Vibrant® Polished Nickel      |
|               | AF   | Vibrant® French Gold          |
|               | PB   | Vibrant® Polished Brass       |
| in the second | BGD  | Vibrant® Moderne Brushed Gold |
|               | BN   | Vibrant® Brushed Nickel       |
| -             | BV   | Vibrant® Brushed Bronze       |
|               | 2BZ  | Oil-Rubbed Bronze             |







### **Technical Information**

All product dimensions are nominal.

# **Notes** Install this product according to the installation guide.