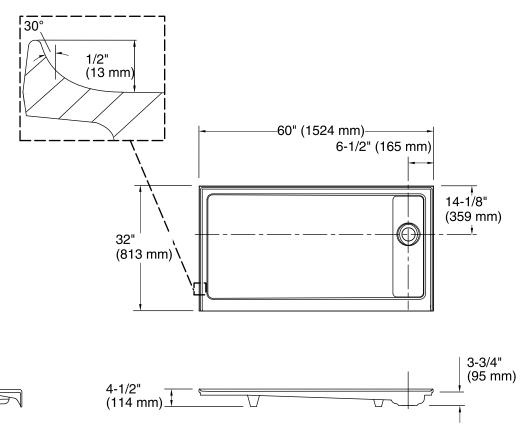

## **Technical Information**

| All product dimensions are nominal. |                   |
|-------------------------------------|-------------------|
| Installation:                       | 3-Wall Alcove     |
| Drain location:                     | Right             |
| Drain hole diameter:                | 3-3/8" (86 mm)    |
| Weight:                             | 180 lbs (81.6 kg) |

#### Notes

Measure your actual product for rough-in details. Install this product according to the installation instructions.

The dimensions are applicable for this product only and should not be used to fabricate substitute bases for shower enclosures.