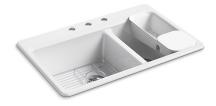

# **Riverby**<sup>®</sup> Top-mount Kitchen Sink K-8669-3A2

## Features

- 33-inch minimum base cabinet width.
- Offset double bowl.
- 3 faucet holes (-3).
- 9 inch depth.
- Includes cutout templates.

## Components

Product includes: K- 9234 Stainless Steel Sink Rack K- 6239 Colander with Cutting Board