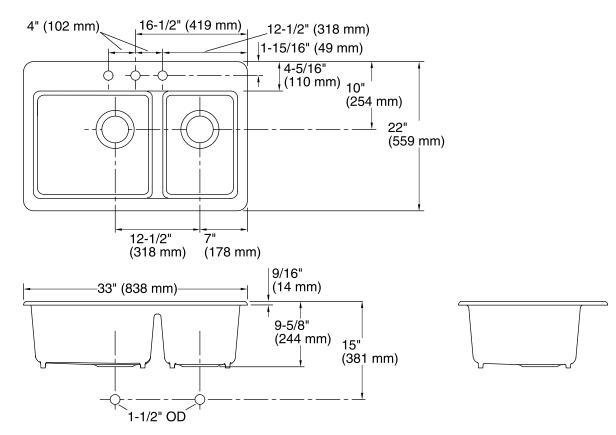

## **Technical Information**

| All product dimensions are nominal. |                                                      |  |
|-------------------------------------|------------------------------------------------------|--|
| Bowl area (Left)                    | Length: 17-9/16" (446 mm)<br>Width: 17-1/4" (438 mm) |  |
|                                     | Bowl depth: 9" (229 mm)                              |  |
|                                     | Water depth: 9" (229 mm)                             |  |
| Bowl area (Right)                   | Length: 11-1/16" (281 mm)                            |  |
|                                     | Width: 17-1/4" (438 mm)                              |  |
|                                     | Bowl depth: 9" (229 mm)                              |  |
|                                     | Water depth: 9" (229 mm)                             |  |
| Number of deck holes:               | 3                                                    |  |
| Template:                           | Top-mount, 1166727-7, required, included             |  |
|                                     |                                                      |  |