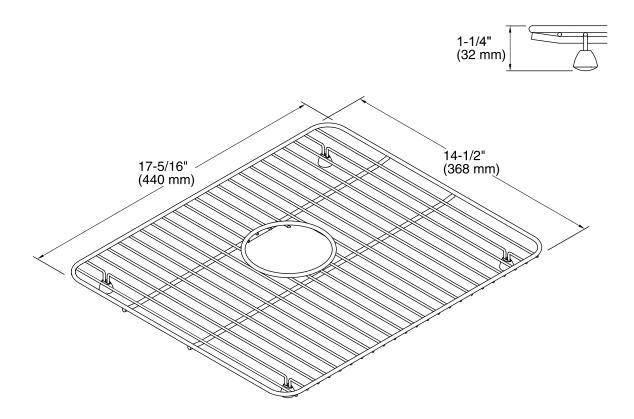

# Whitehaven® Bottom Basin Rack

ottom Basın Hack **K-8395** 

#### **Features**

- Fits in the bowl of the K-5664 and K-5665 Whitehaven kitchen sinks
- Helps protect sink surface from daily wear.
- Dishwasher safe.
- Rubber feet provide added protection.

## Material

Durable stainless-steel construction.



## Codes/Standards

None Applicable

-

## KOHLER® One-Year Limited Warranty

See website for detailed warranty information.

### **Available Color/Finishes**

Color tiles intended for reference only.

**Color Code Description** 

ST Stainless Steel





## Whitehaven®

Bottom Basin Rack K-8395



## **Technical Information**

All product dimensions are nominal.