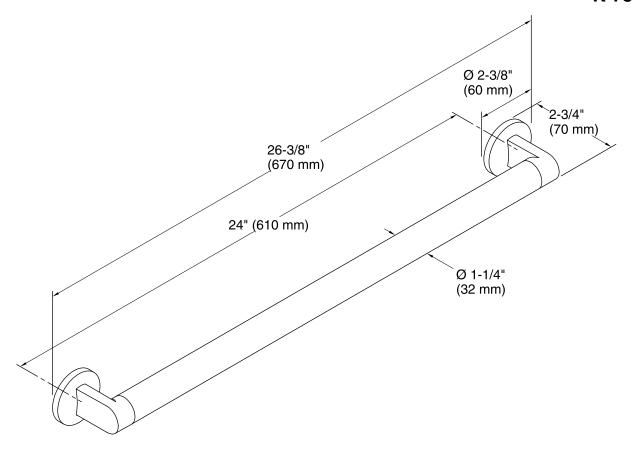

# Components™

24" Grab Bar **K-78387** 

## **Technical Information**

All product dimensions are nominal.