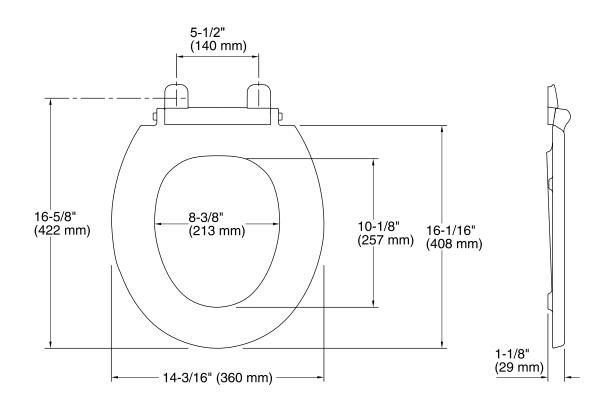

### **Technical Information**

All product dimensions are nominal.

Seat shape type: Round
Seat front type: Closed front
Seat hinge type: Quiet-Close™
Seat-mounting holes: 5-1/2" (140 mm)