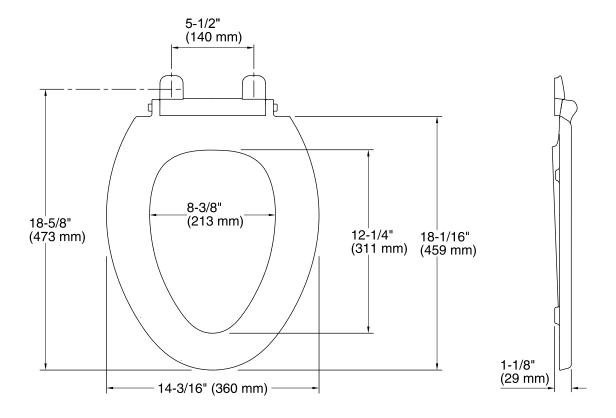

### **Technical Information**

All product dimensions are nominal.Seat shape type:ElongatedSeat front type:Closed frontSeat hinge type:Quiet-Close™Seat-mounting holes:5-1/2" (140 mm)