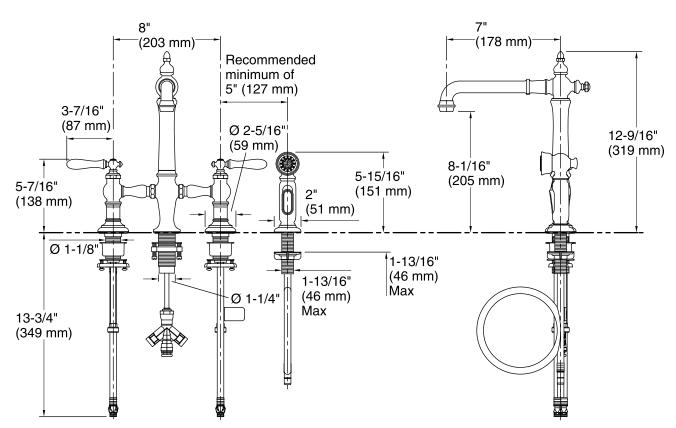

### **Technical Information**

All product dimensions are nominal.

Spout:

Spout reach: 7" (178 mm) Handle clearance: 3-7/16" (88 mm)

#### Faucet:

Flow rate: Pressure: 1.5 gal/min (5.7 l/min) 60 psi (4.1 bar)

### Sidespray:

Flow rate: Pressure: 1.8 gal/min (6.8 l/min) 60 psi (4.1 bar)

### Notes

Install this product according to the installation guide.

Drill the hole for the sidespray a minimum of 5" (127 mm) from the center of the lever handle.

ADA, CSA B651 compliant when installed to the specific requirements of these regulations.