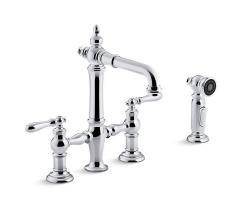

# Artifacts® Deck-Mount Bridge Secondary Sink Faucet K-76520-4

# **Artifacts**®

# KOHLER. Faucets

Deck-Mount Bridge Secondary Sink Faucet K-76520-4