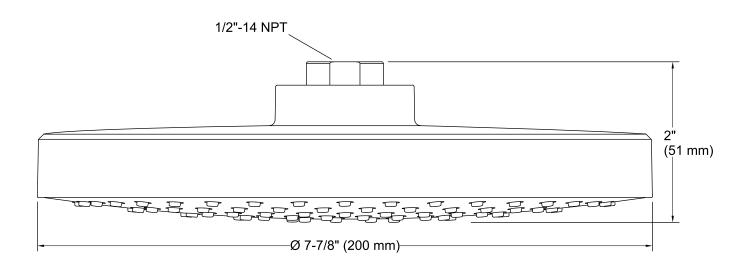

### Installation

- Installs as a ceiling or wall mount application.
- 1/2" NPT connection.
- Shower arm and flange sold separately.

### **Technical Information**

All product dimensions are nominal.

### **Showerhead/Body Spray:**

Rated maximum flow: 2 gal/min (7.6 l/min) Pressure: 45 psi (3.1 bar)