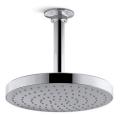

## Awaken® 8" Rainhead K-76464-G

### **Features**

- Spray performance delivers a "drenching" rain experience.
- Angled nozzles provide a full coverage spray.
- Adjustable swivel ball joint allows for precise spray adjustment.
- MasterClean™ sprayface resists hard water buildup and is easy to clean.
- Complements the Awaken® line.
- 1.75 gpm (7.6 lpm) flow rate.

### Installation

- Installs as a ceiling or wall mount application.
- 1/2" NPT connection.
- Shower arm and flange sold separately.