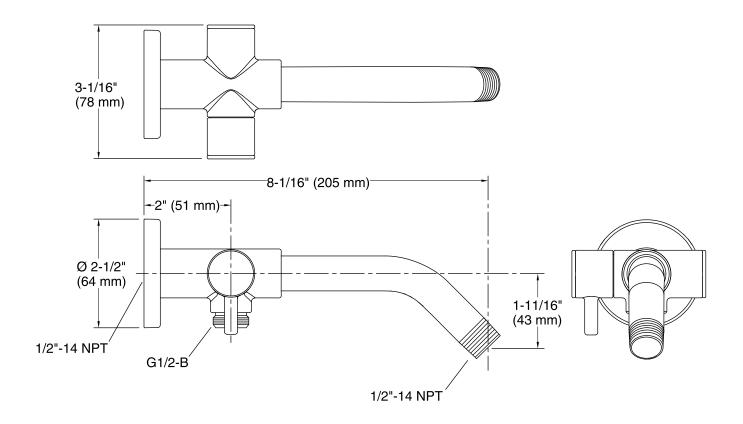

### **Features**

- Diverter switches water between showerhead or handshower, or both on at one time
- 1/2-inch NPT connection
- For use with KOHLER showerheads & handshowers (sold separately)

### Material

- Brass construction
- KOHLER finishes resist corrosion and tarnishing



# Codes/Standards

ASME A112.18.1/CSA B125.1

# KOHLER® Faucet Lifetime Limited Warranty

See website for detailed warranty information.

## Available Color/Finishes

Color tiles intended for reference only.

| Code | Description              |
|------|--------------------------|
| CP   | Polished Chrome          |
| SN   | Vibrant® Polished Nickel |
| BN   | Vibrant® Brushed Nickel  |
| BV   | Vibrant® Brushed Bronze  |
| 2BZ  | Oil-Rubbed Bronze        |
|      | CP<br>SN<br>BN<br>BV     |







# **Technical Information**

All product dimensions are nominal.

## **Notes**

Install this product according to the installation guide.