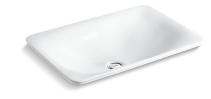

### Features

- Vitreous china with decorative design.
- Wading Pool<sup>®</sup>
- 21-1/8" x 14-9/16" rectangle.
- Without overflow.

# Sartorial<sup>®</sup> Collection

Bathroom Sink K-75749-HD1