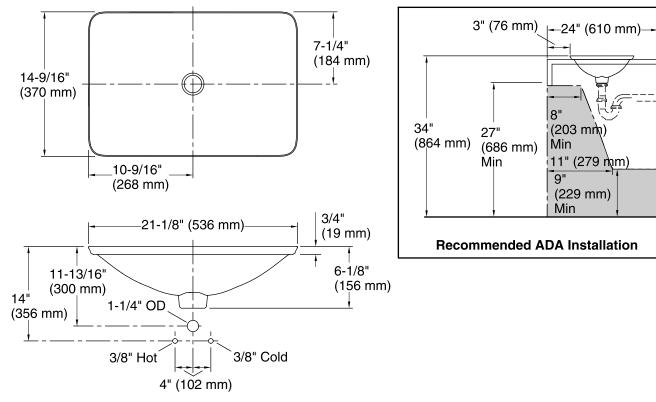

#### Standard Installation

### **Technical Information**

| All product dimensions are nominal. |                                      |
|-------------------------------------|--------------------------------------|
| Bowl configuration:                 | Single                               |
| Installation:                       | Drop-In                              |
| Bowl area (Only)                    | Length: 21-1/8" (536 mm)             |
|                                     | Width: 14-9/16" (370 mm)             |
|                                     | Bowl depth: 4-1/8" (105 mm)          |
|                                     | Water depth: 4-1/8" (105 mm)         |
| Template:                           | Drop-in, 1242828, required, included |
|                                     |                                      |

## ADA

Codes/Standards ASME A112.19.2/CSA B45.1 ADA ICC/ANSI A117.1

KOHLER® One-Year Limited Warranty

#### Notes

Install this product according to the installation instructions.

ADA compliant when installed to the specific requirements of these regulations.