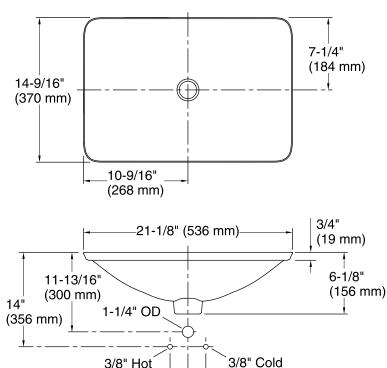

#### **Features**

- Vitreous china with decorative design.
- Wading Pool®
- 21-1/8" x 14-9/16" rectangle.
- Without overflow.

ADA

### **Technical Information**

All product dimensions are nominal.

Bowl configuration: Single

Installation: Drop-in, Vessel

Bowl area (Only) Length: 21-1/8" (536 mm)

Width: 14-9/16" (370 mm) Bowl depth: 4-1/8" (105 mm)

Water depth: 4-1/8" (105 mm) 1242828, required, included