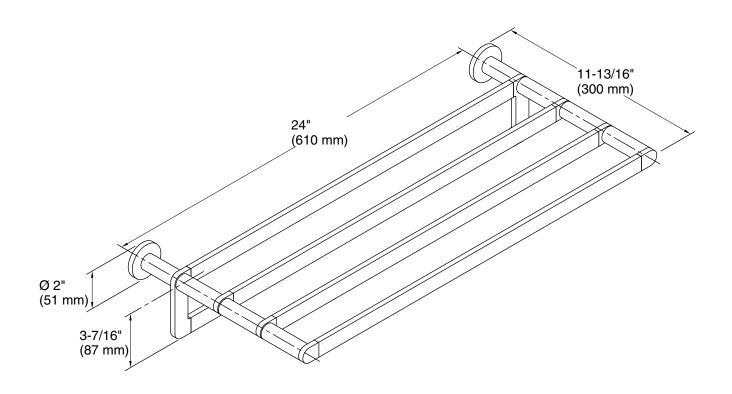

# **Technical Information**

All product dimensions are nominal.

Material: Zinc, Brass