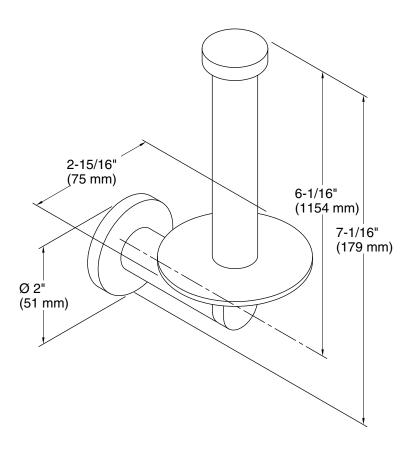

#### **Technical Information**

All product dimensions are nominal.

Material: Zinc, Brass