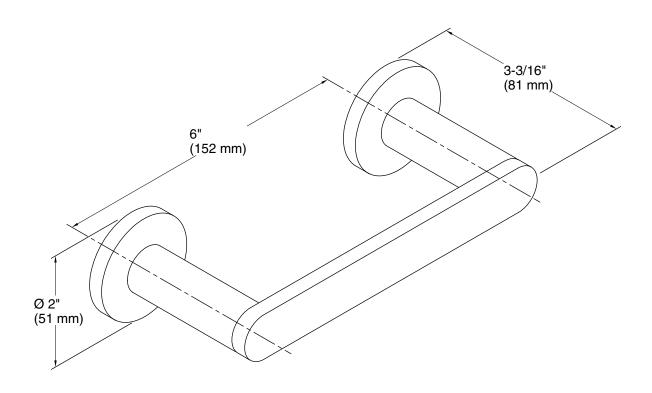

### **Technical Information**

All product dimensions are nominal.

Material: Zinc, Brass