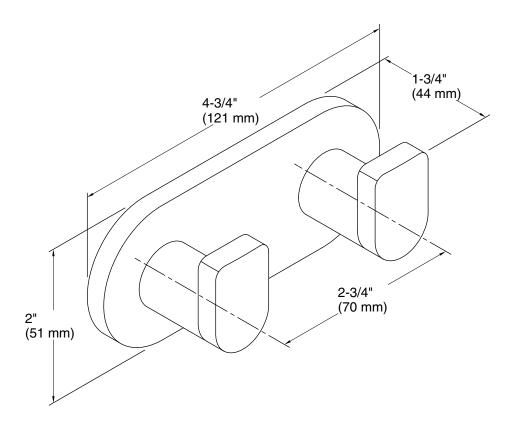

## **Technical Information**

All product dimensions are nominal.

Material: Zinc, Brass