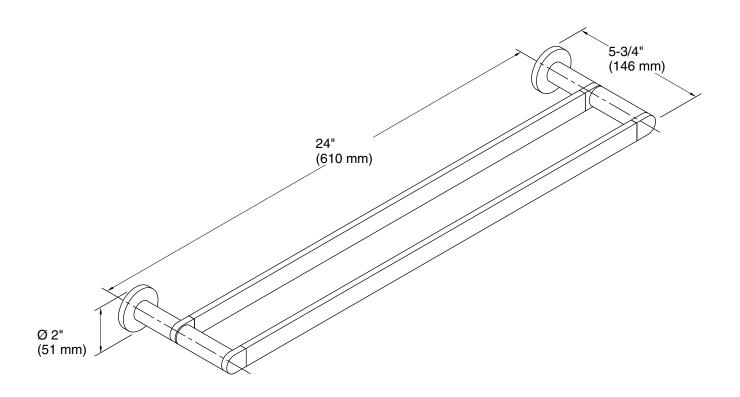

### Composed® 24" Double Towel Bar K-73144

## **Composed®**

24" Double Towel Bar K-73144

### **Technical Information**

All product dimensions are nominal.

Material: Zinc, Brass