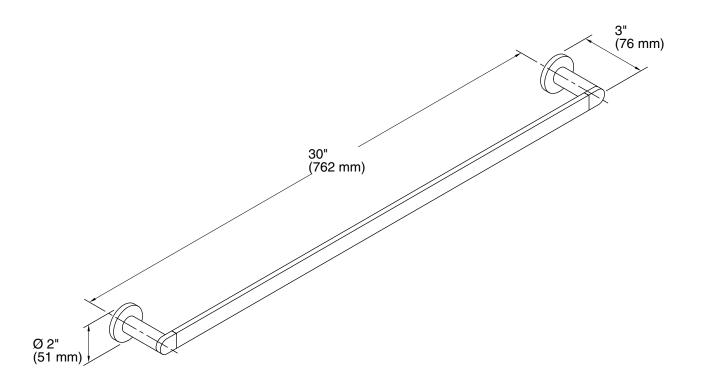

Composed® 30" Towel Bar K-73143

## **Composed®**

30" Towel Bar **K-73143** 

### **Technical Information**

All product dimensions are nominal.

Material: Zinc, Brass