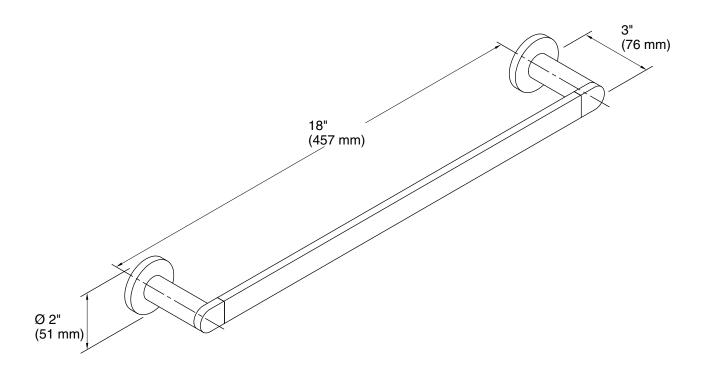

### **Technical Information**

All product dimensions are nominal.

Material: Zinc, Brass