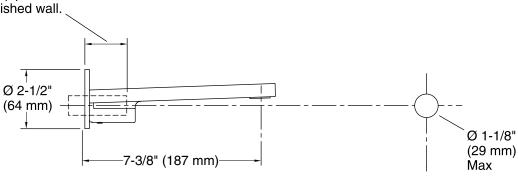

# **Available Color/Finishes**

Color tiles intended for reference only.

**Color Code Description** 

CP Polished Chrome

TT Titanium

Composed™ Wall-mount Bath Spout K-73120

Slip-Fit Spout: Extend 5/8" OD tube 1-1/2" (38 mm) from finished wall.

Threaded Spout:

Extend 1/2" NPT pipe 1-1/2" (38 mm) from finished wall.

# **Technical Information**

All product dimensions are nominal.