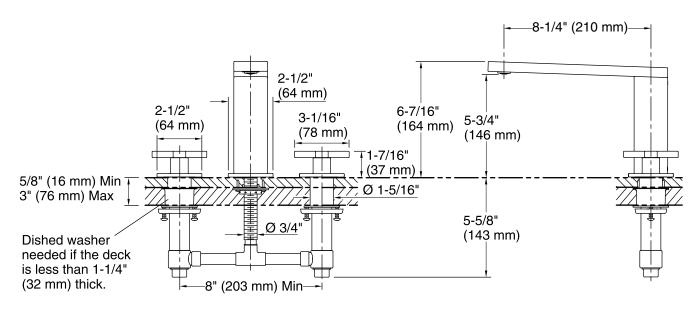

## **Technical Information**

All product dimensions are nominal.

#### Spout:

 Spout reach:
 8-1/4" (210 mm)

 Handle clearance:
 1-9/16" (39 mm)

Notes

Install this product according to the installation guide.

ADA compliant when installed to the specific requirements of these regulations.