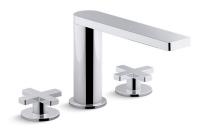

## Composed<sup>™</sup> Deck-mount Bath Faucet **K-73081-3**

### Features

- Metal construction
- Cross handles
- Deck-mount
- Leak-free ceramic disc valves exceed industry standards by two times for a lifetime of use
- Durable KOHLER finishes resist corrosion and tarnishing
- Complete range of faucets, accessories and showering components to coordinate a full bathroom