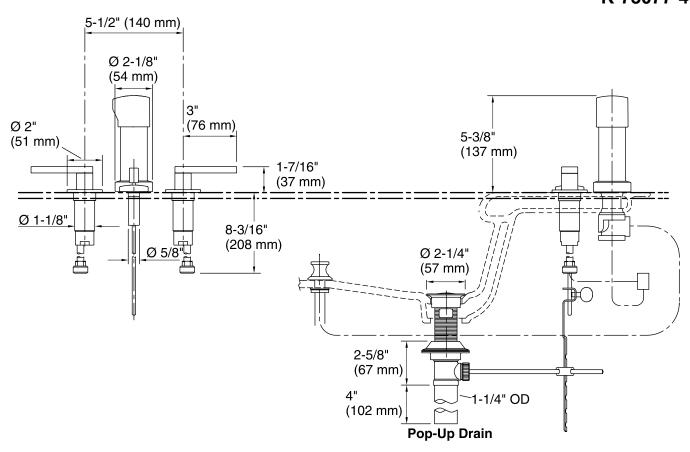

#### **Technical Information**

All product dimensions are nominal.

Drain tailpiece included:

YES