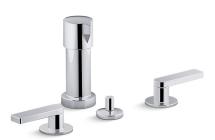

# Composed™ Bidet Faucet

K-73077-4

#### **Features**

- Metal construction.
- Leak-free ceramic disc valves exceed industry standards by two times for a lifetime of use.
- Durable KOHLER finishes resist corrosion and tarnishing.
- Complete range of faucets, accessories and showering components to coordinate a full bathroom.



#### Codes/Standards

ASME A112.18.1/CSA B125.1 ASSE 1001

## **KOHLER® Faucet Lifetime Limited Warranty**

See website for detailed warranty information.

#### **Available Color/Finishes**

Color tiles intended for reference only.

| Color | Code | Descri | ption |
|-------|------|--------|-------|
|-------|------|--------|-------|

CP Polished Chrome

TT Titanium





### Composed™

Bidet Faucet K-73077-4



#### **Technical Information**

All product dimensions are nominal.

Drain tailpiece included:

YES

#### **Notes**

Install this product according to the installation guide.