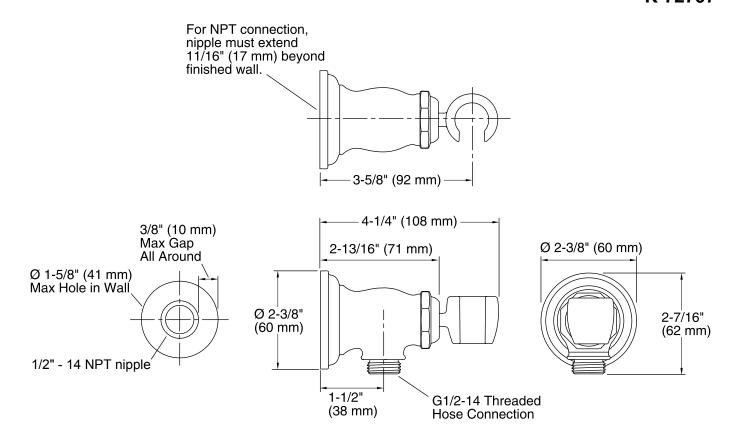

## **Technical Information**

All product dimensions are nominal.

### **Notes**

Install this product according to the installation guide.

Installs using a 1/2"-14 NPT nipple (not supplied).