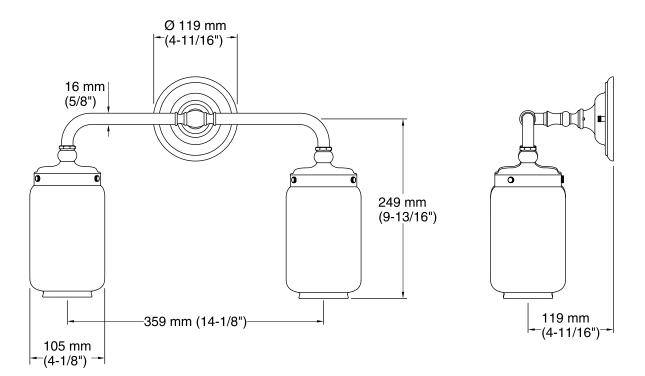

finishes resist corrosion and tarnish.
- Matches KOHLER faucet finishes.
- Coordinates with vintage-inspired bathrooms.
- For use with E26 base CFL bulb.

### Material

- Visually intriguing integrated clear and frosted glass shade.
- Premium metal construction.



## Codes/Standards

UL 1598 CSA C22.2 No. 250

# **KOHLER® Faucet Lifetime Limited Warranty**

See website for detailed warranty information.

## **Available Color/Finishes**

Color tiles intended for reference only.

| Color | Code | Description              |
|-------|------|--------------------------|
|       | CP   | Polished Chrome          |
|       | SN   | Vibrant® Polished Nickel |
|       | BN   | Vibrant® Brushed Nickel  |
|       | BV   | Vibrant® Brushed Bronze  |
|       | 2BZ  | Oil-Rubbed Bronze        |









## **Technical Information**

All product dimensions are nominal.

### **Notes**

Install this product according to the installation instructions.