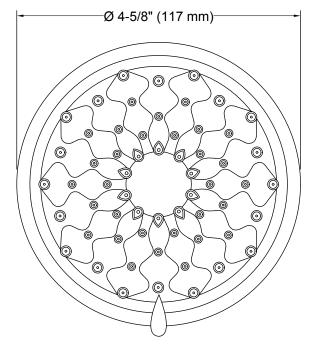

### Awaken® B110 Multifunction Showerhead, 1.75 gpm K-72425-G

**Technical Information** 

All product dimensions are nominal.