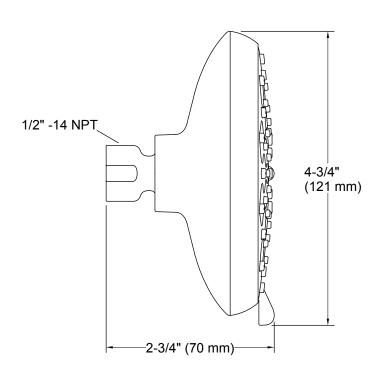

### Awaken® B110 Multifunction Showerhead, 1.75 gpm K-72425-G

**Technical Information** 

All product dimensions are nominal.