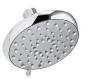

|               | Awaken <sup>®</sup> B110 |
|---------------|--------------------------|
| Multifunction | Showerhead, 1.75 gpm     |
|               | K-72425-G                |

### Features

- Showerhead features transitional nature-inspired design.
- Advanced spray engine provides three alternate experiences: wide coverage, intense drenching, and targeted spray.
- Wide coverage spray produces an encompassing spray for everyday use.
- Intense drenching spray delivers a forceful spray ideal for rinsing soap from hair.
- Targeted spray is a focused stream for targeting sore muscles or use as a utility spray.
- Simple thumb tab allows for a smooth transition between sprays.
- Spray nozzles cover full area of sprayhead.
- MasterClean<sup>™</sup> sprayface is easy to clean.
- 1.75 gpm (gallons per minute) flow rate.
- 1/2-inch NPT connection.