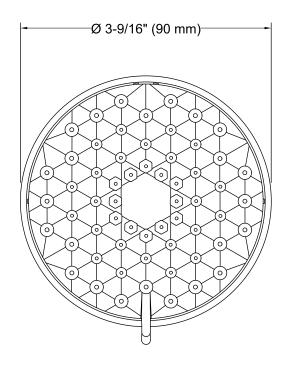

### **Features**

- Showerhead features contemporary design.
- Advanced spray engine provides three alternate experiences: wide coverage, intense drenching, and targeted spray.
- Wide coverage spray produces an encompassing spray for everyday use.
- Intense drenching spray delivers a forceful spray ideal for rinsing soap from hair.
- Targeted spray is a focused stream for targeting sore muscles or use as a utility spray.
- Simple thumb tab allows for a smooth transition between sprays
- Spray nozzles cover full area of sprayhead.
- MasterClean™ sprayface is easy to clean.
- 1.75 gpm (gallons per minute) showerhead flow rate.
- 1/2-inch NPT connection.

### **Technical Information**

All product dimensions are nominal.