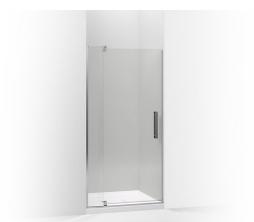

### Revel<sup>™</sup> Frameless Pivot Shower Door K-707516-L

#### Features

- 5/16" (8 mm) thick tempered glass.
- Frameless design enphasizes glass and creates a sleek, minimalist look.
- Self-closing mechanism offers superior performance and security against water leakage.
- CleanCoat<sup>®</sup> glass treatment helps maintain glass appearance over time.

#### Material

- Anodized aluminum hardware prevents rusting or corrosion.
- Tempered glass ensures maximum safety and durability.

#### Installation

- Installs left or right-handed.
- Out-of-plumb adjustability simplifies installation.