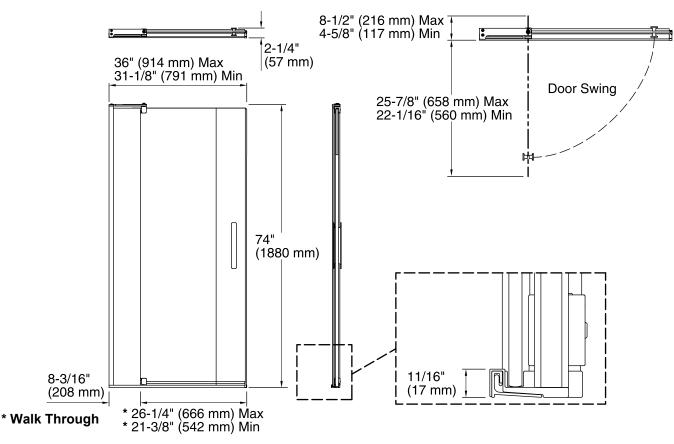

#### **Technical Information**

| All product dimensions are nominal. |                           |
|-------------------------------------|---------------------------|
| Frame material:                     | Aluminum                  |
| Installation type:                  | For receptor installation |
| Opening style:                      | Pivot                     |
| Opening Width - Min:                | 31-1/8" (791 mm)          |
| Opening Width - Max:                | 36" (914 mm)              |
| Walk-through - Min:                 | 21-3/8" (542 mm)          |
| Walk-through - Max:                 | 26-1/4" (666 mm)          |
| Glass thickness:                    | 5/16" (8 mm)              |
|                                     |                           |