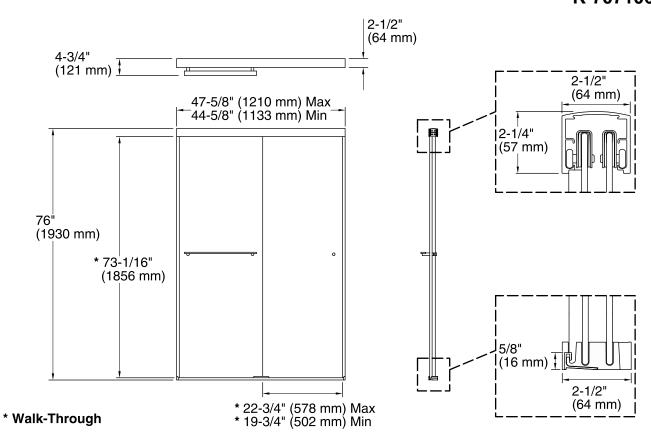

### **Technical Information**

| All product dimensions are nominal. |                           |
|-------------------------------------|---------------------------|
| Frame material:                     | Aluminum                  |
| Installation type:                  | For receptor installation |
| Opening style:                      | Sliding/Bypass            |
| Opening Width - Min:                | 44-5/8" (1133 mm)         |
| Opening Width - Max:                | 47-5/8" (1210 mm)         |
| Walk-through - Min:                 | 19-3/4" (502 mm)          |
| Walk-through - Max:                 | 22-3/4" (578 mm)          |
| Glass thickness:                    | 5/16" (8 mm)              |
|                                     |                           |

#### Notes

Install this product according to the installation guide.

Wall jambs are made of clear plastic and may not cover existing shower door holes.

NOTICE: The vertical opening should be a minimum of 78-1/2" (1994 mm) to allow clearance for installing the top track over the wall jambs.