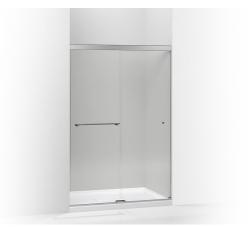

# Revel<sup>™</sup> Frameless Sliding Shower Door K-707106-L

#### Features

- Frameless, 5/16" (8 mm) thick Crystal Clear tempered glass.
- Transparent wall jambs offer unobstructed views of the bathing and showering space.
- Minimal top/bottom track and frameless glass panels create a more open feel, while also offering greater ease of cleaning.
- CleanCoat<sup>®</sup> glass treatment repels water and helps to maintain glass appearance over time.
- New bypass system offers an extremely smooth, quiet glide.
- Hardware includes a contemporary towel bar outside the shower and knob inside.