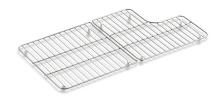

# **Whitehaven®**

Sink Rack K-6639

### **Features**

- Fits in the bowl of the K-6488 and K-6489 Whitehaven kitchen sinks.
- Includes left and right racks.
- Durable, electro-polished stainless-steel construction.
- Helps protect sink surface from daily wear.
- Dishwasher safe.
- Rubber feet provide added protection.