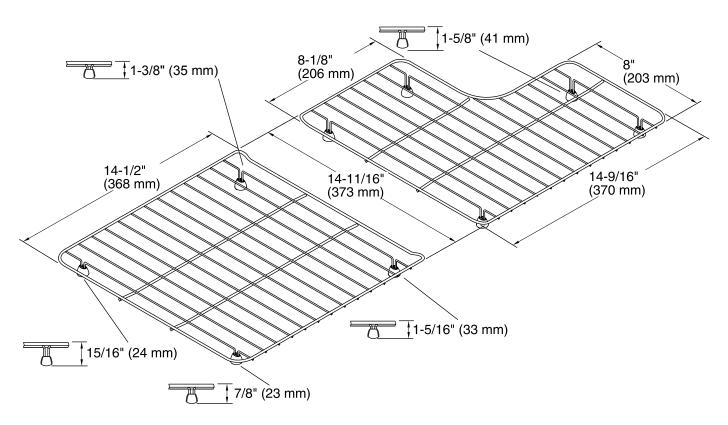

# **Whitehaven®**

Sink Rack K-6639

### **Features**

- Fits in the bowl of the K-6488 and K-6489 Whitehaven kitchen sinks.
- Includes left and right racks.
- Durable, electro-polished stainless-steel construction.
- Helps protect sink surface from daily wear.
- Dishwasher safe.
- Rubber feet provide added protection.



## Codes/Standards

None Applicable

# **KOHLER® One-Year Limited Warranty**

See website for detailed warranty information.

### **Available Color/Finishes**

Color tiles intended for reference only.

**Color Code Description** 

ST Stainless Steel





**KOHLER**®

Sink Rack K-6639



### **Technical Information**

All product dimensions are nominal.