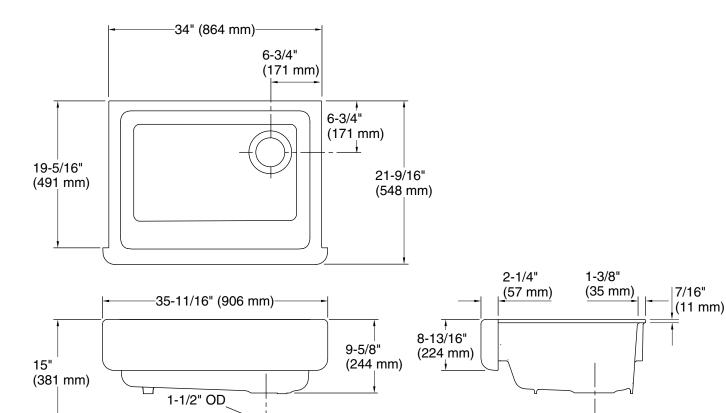

## **Technical Information**

All product dimensions are nominal.

Bowl configuration: Single

Installation: Under-mount Min. base cabinet 36" (914 mm)

width:

Bowl area (Only): Length: 30-3/4" (781 mm)

Width: 18-1/16" (459 mm) Bowl depth: 9" (229 mm)

Drain hole: 3-5/8" (92 mm)

Template: 1156910-7, required, included

1157001, required, included