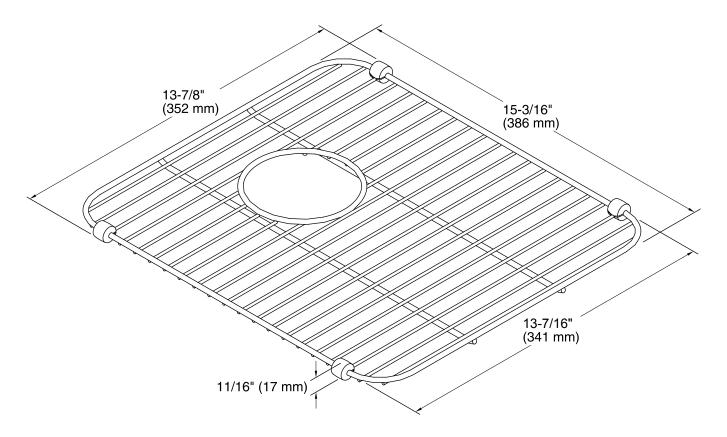

## **Features**

- Fits in the small bowl of the K-3330, K-3331, K-3177, K-3350, K-3351, and K-3171 Undertone® and Undertone kitchen sinks.
- Durable stainless-steel construction.
- Helps protect sink surface from daily wear.
- Dishwasher safe.
- Rubber bumpers provide added protection.



## Codes/Standards

None Applicable

KOHLER® One-Year Limited Warranty

See website for detailed warranty information.

## **Available Color/Finishes**

Color tiles intended for reference only.

Color Code Description

ST Stainless Steel







## **Technical Information**

All product dimensions are nominal.