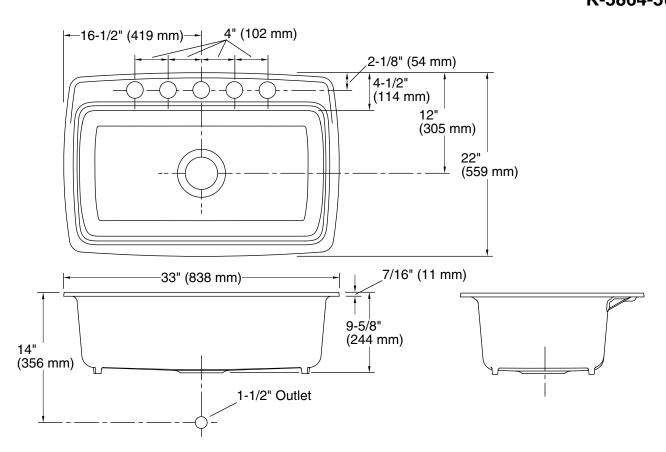

## **Technical Information**

All product dimensions are nominal.

Bowl configuration: Single

Installation: Under-mount Min. base cabinet 36" (914 mm)

width:

Bowl area (Only): Length: 29" (737 mm)

Width: 15" (381 mm) Bowl depth: 9" (229 mm)

Number of deck holes: 5

Faucet hole(s): 2-3/8" (60 mm)
Drain hole: 3-5/8" (92 mm)

Template: Under-mount, 1034873-7, required,

included