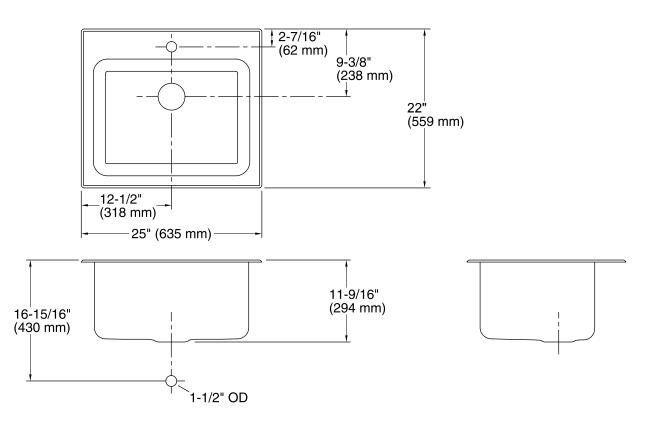

## **Technical Information**

All product dimensions are nominal.

Bowl area (Only) Length: 21-1/4" (540 mm)

Width: 15-3/4" (400 mm) Bowl depth: 11-5/16" (287 mm) Water depth: 11-5/16" (287 mm)

Number of deck holes: 1

Faucet hole(s): 1-7/16" (37 mm)

Drain hole: 3-3/4" (94 mm)