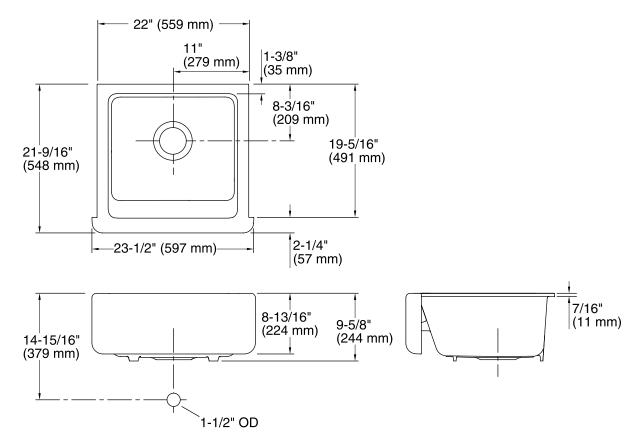

## **Technical Information**

| All product dimensions   | s are nominal.                                                                                                |
|--------------------------|---------------------------------------------------------------------------------------------------------------|
| Bowl configuration:      | Single                                                                                                        |
| Installation:            | Under-mount                                                                                                   |
| Min. base cabinet width: | 24" (610 mm)                                                                                                  |
| Bowl area (Only)         | Length: 18-13/16" (477 mm)<br>Width: 18-1/16" (459 mm)<br>Bowl depth: 9" (229 mm)<br>Water depth: 9" (229 mm) |
| Drain hole:              | 3-5/8" (92 mm)                                                                                                |
| Template:                | Apron Front, 1247417, required, included<br>Under-mount, 1239229-7, required,<br>included                     |