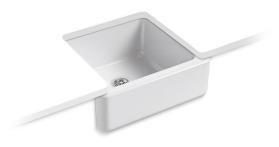

## Features

- Fits minimum 24-inch apron sink base cabinet.
- Single bowl.
- 9-inch depth.
- Self-Trimming apron overlaps the cabinet face for easy installation and beautiful results.
- No faucet holes.
- Includes cutout templates.
- Center drain.
- KOHLER enameled cast iron
- Under-mount installation

# 24" Single Bowl Sink with Tall Apron K-5665