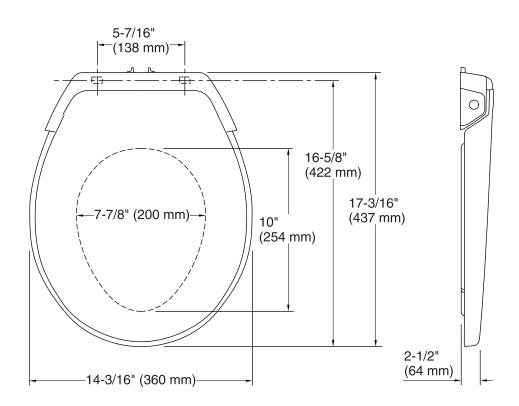

### **Technical Information**

All product dimensions are nominal.

Seat shape type: Round
Seat front type: Closed front

Seat hinge type: Quick-Attach®, Quick-Release™,

Quiet-Close™

Seat-mounting holes: 5-7/16" (137 mm)