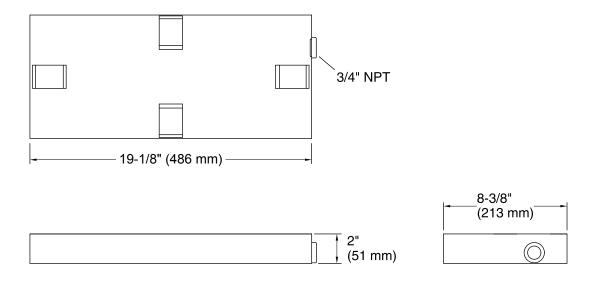

- Recommended for Invigoration<sup>™</sup> Series Steam Generators sizes 5kW, 7kW, 9kW, 11kW, 18kW, and 22kW
- Tandem Generators 18kW and 22kW require two drain pans.
- 3/4" NPT Outlet for drain connection.
- Durable stainless steel construction is corrosion resistant.
- Protects against water damage from leaks or pressure relief.

## **Invigoration Series**

Small drain pan **K-5559** 

## **Invigoration Series**

KOHLER. Faucets

Small drain pan **K-5559** 

**Technical Information** All product dimensions are nominal.