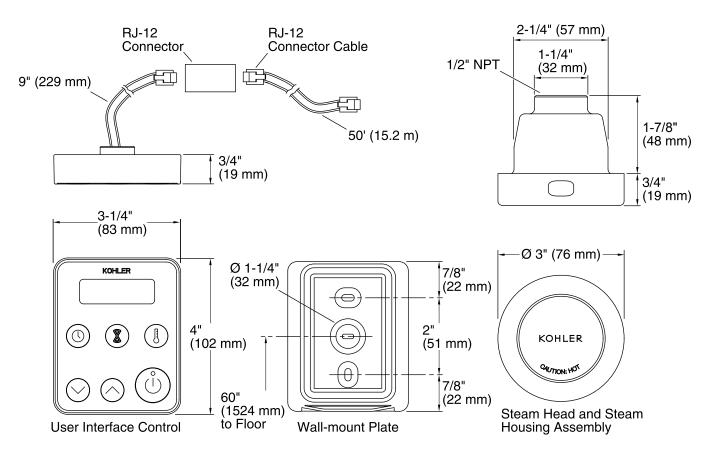

#### **Technical Information**

All product dimensions are nominal.

#### **Notes**

Install this product according to the installation guide.

CAUTION: Risk of personal injury. Do not install the User Interface Control outside the steam enclosure. The User Interface must be installed within the enclosure to allow the sensors to regulate the temperature and control the flow of steam.

CAUTION: Risk of scalding. Do not locate the steam head near a seat or bench, as the steam head is hot during operation and may scald the user if touched.

The temperature sensor should be mounted on the wall opposite the steam head. The steam head should be located as far from the seating area as possible.

Locate the steam head 6" (152 mm) above the floor and at least 4-1/2" (114 mm) from the threshold.