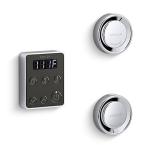

# **Novita Steam**

Tandem Steam Generator Control Kit K-5558

- For use with Invigoration<sup>™</sup> Series 18kW 30kW Steam Generators.
- Fast-Response® technology produces a luxurious steam shower in 60 seconds.
- KOHLER finishes resist corrosion and tarnish.
- Quick-connect RJ-12 cord and connector.
- Mounting arm and gasket.
- Digital clock.
- Two thermostatic steam heads with aromatherapy reservoirs.
- Adjustable time and temperature settings between 90 and 125 degrees Fahrenheit.
- Controls the Power Clean feature.
- 20-minute safety shutoff.

Loose component/s: 50 ft. Data cable, Dual connector, 10" Data Cable, 72" Data Cable, 3 way Coupler, Single connector, Removal tool, and Mounting hardware.