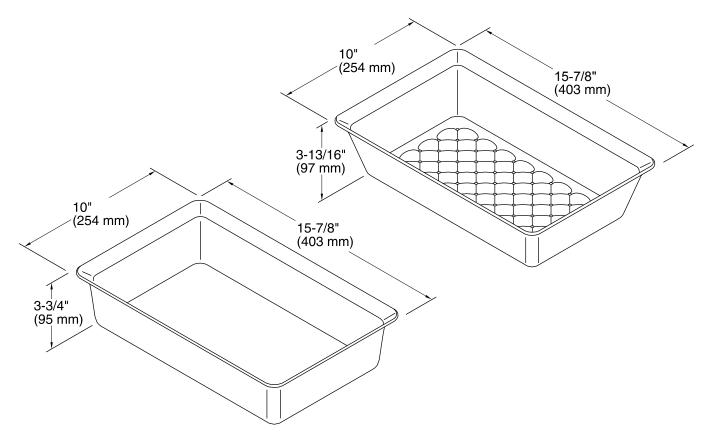

## Prolific® Colander and Washbin K-5544

## Features

- Fits the K-5540 Prolific kitchen sink.
- Comes included with the K-5540 Prolific kitchen sink.
- Versatile colander can be used to rinse dishes or drain pasta.
- Versatile wash bin can be used to soak and/or wash dishes and/or vegetables.
- Durable plastic construction.
- Dishwasher safe.



Codes/Standards None Applicable

KOHLER<sup>®</sup> One-Year Limited Warranty See website for detailed warranty information.

Available Color/Finishes

Color tiles intended for reference only.

Color Code Description

0 White





## Prolific<sup>®</sup> Colander and Washbin K-5544



## **Technical Information**

All product dimensions are nominal.