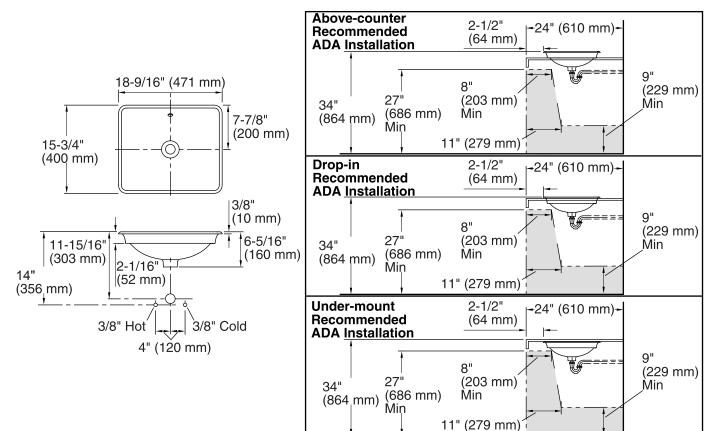

### **Technical Information**

| All product dimensions are nominal. |                                          |
|-------------------------------------|------------------------------------------|
| Bowl configuration:                 | Single                                   |
| Installation:                       | Drop-In, Under-mount, Above-counter      |
| Bowl area (Only)                    | Length: 17-1/2" (445 mm)                 |
|                                     | Width: 14-3/4" (375 mm)                  |
|                                     | Bowl depth: 4-9/16" (116 mm)             |
|                                     | Water depth: 2-15/16" (74 mm)            |
| Template:                           | Drop-in, 1222632-7, required, included   |
|                                     | Under-mount, 1222632-7, required,        |
|                                     | included                                 |
|                                     | Top-mount, 1222632-7, required, included |
| Under-mount kit:                    | Clamp Accessory Pack 52047               |
|                                     |                                          |

ADA compliant when installed to the specific requirements of these regulations.